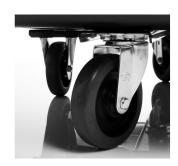

### **FEATURES & BENEFITS**

- · Optional lid conceals loads without reducing capacity.
- Diamond wheel pattern for easy maneuverability.
- 500 lbs load capacity.
- · Smooth surface facilitates cleaning
- Replacement parts: FG4614L20000 Frame Assembly For Cube Truck, FG4614L30000 Swivel Caster And Hardware, FG4614L40000 - Rigid Caster (For more info: visit www.specialmade.com)