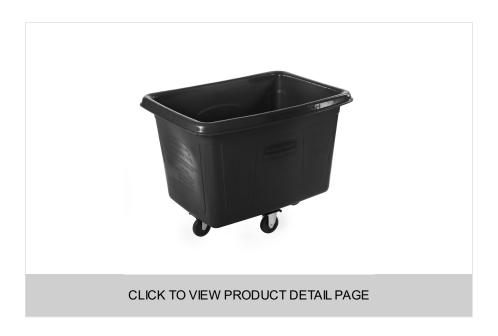

## CUBE TRUCK, 14 CUBIC FOOT, BLACK

The Rubbermaid Commercial 4614 Standard 14 Cubic Feet Cube Truck for Laundry and Bulk Item Collection, 500 lbs load capacity, Black.

### **FEATURES & BENEFITS**

- · Optional lid conceals loads without reducing capacity.
- Diamond wheel pattern for easy maneuverability.
- 500 lbs load capacity.
- · Smooth surface facilitates cleaning
- Replacement parts: FG4614L20000 Frame Assembly For Cube Truck, FG4614L30000 Swivel Caster And Hardware, FG4614L40000 - Rigid Caster (For more info: visit www.specialmade.com)