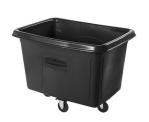

## CUBE TRUCK, 14 CUBIC FOOT, BLACK

The Rubbermaid Commercial 4614 Standard 14 Cubic Feet Cube Truck for Laundry and Bulk Item Collection, 500 lbs load capacity, Black.

### **FEATURES & BENEFITS**

- · Optional lid conceals loads without reducing capacity.
- Diamond wheel pattern for easy maneuverability.
- 500 lbs load capacity.
- · Smooth surface facilitates cleaning
- Replacement parts: FG4614L20000 Frame Assembly For Cube Truck, FG4614L30000 Swivel Caster And Hardware, FG4614L40000 - Rigid Caster (For more info: visit www.specialmade.com)