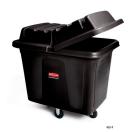

### **FEATURES & BENEFITS**

- · Optional lid conceals loads without reducing capacity.
- Diamond wheel pattern for easy maneuverability.
- 500 lbs load capacity.
- · Smooth surface facilitates cleaning
- Replacement parts: FG4614L20000 Frame Assembly For Cube Truck, FG4614L30000 Swivel Caster And Hardware, FG4614L40000 - Rigid Caster (For more info: visit www.specialmade.com)